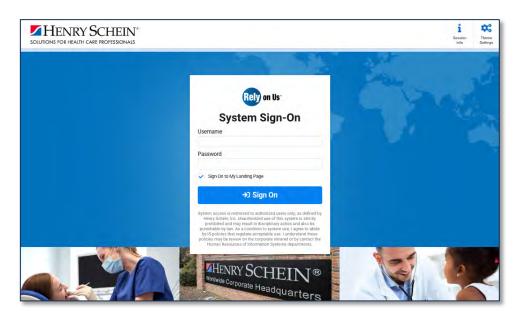

### **Henry Schein**

UX Consulting Internal Accounts Receivable Web Application

#### **Project Details**

**Henry Schein Inc.** is an American distributor of dental and medical supplies and health care related services with a presence in 32 countries. They sought to move their accounts receivable from a green-screen application in use since the 1980s (shown below) to a more modern graphical user interface. Our team worked with parties inside Henry Schein to conduct UX research and provide consultation on how to optimize usability without disrupting the workflow of warehouse staff still using the old system. We delivered interactive UX mockups and in-depth recommendations to provide guidance on the transition to a GUI-based system.