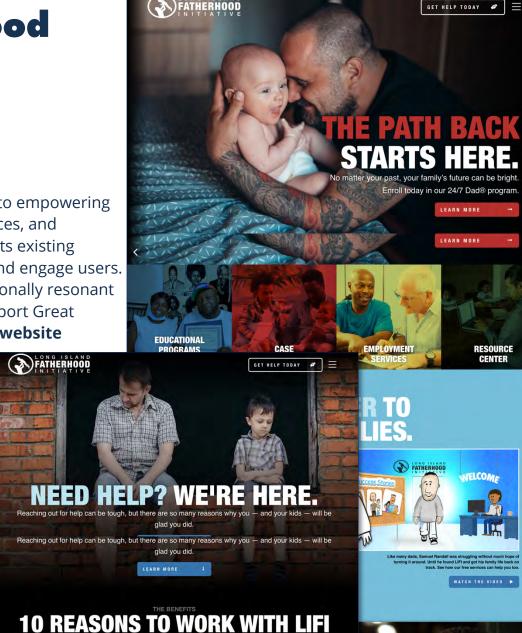

#### **Project Details**

Great Fathers is a nonprofit organization dedicated to empowering and supporting fathers through mentorship, resources, and community engagement. As the organization grew, its existing website struggled to effectively convey its mission and engage users. Archetype SC was brought in to create a bold, emotionally resonant digital experience that reflects the strength and support Great Fathers provides. The result is a **vivid**, **high-impact website** 

featuring **bold typography**, dynamic imagery, and an intuitive layout that drives engagement and action. Designed with accessibility and storytelling in mind, the new site makes it easier for fathers to find resources, connect with the community, and get involved in meaningful ways.

GETTING STARTED 24/7 DAD WORKSHOPS CASE MANAGEMENT **EMPLOYMENT SERVICES** UCCESS STORIES

GET

1. You'll get the skills you need to e a better father

s and fathering knowledge. Over your 4-8 week

other when things get t

RESOURCE

CENTER

NELCOM