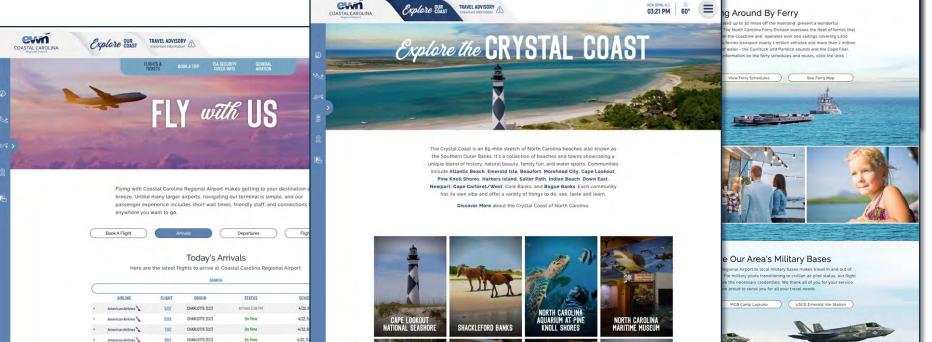

# Coastal Carolina Regional Airport

Website Development www.flyewn.com

#### **Project Details**

Located in New Bern, N.C., with access to the Outer Banks, Crystal Coast, National Seashores, EWN is a small, growing regional airport. Wanting to focus on highlighting the allure of the area around it, Archetype SC developed a site that showed off the beauty of these destinations while also delivering on the usability and functionality travelers expect. The resulting FlyEWN.com featured a clean, modern design focusing on mobile responsiveness and ease of use.

4/23.3

ARI OTTE (CIT)

On Time

Your Gateway To A World of Wonder. Carolina Regional Airport (EWN) is your gateway to the world. Whether you're fying ind or oud of our airport, en have the comenient connections to get you where you want to go. To discover the natural beauty and historic traumres of Eatern North Carolina scient an area beloor to ongôro our mort

popular locations