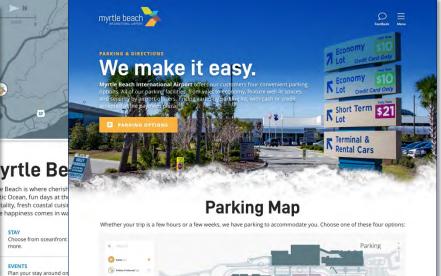

# **Myrtle Beach International Airport**

Website Design, Development & Integrations www.flymyrtlebeach.com

### **Project Details**

Originally approached by MYR about tracking TSA wait times, Archetype SC delivered a cutting-edge location based analytics solution and a new FlyMyrtleBeach.com. The site not only promoted Myrtle Beach as a top-notch vacation destination, but also showcased the power of A2 Analytics by integrating data on wait times, parking availability, and more to be displayed for visitors. With a slick responsive design, large and engaging visuals, and user-friendly navigation, the new site has been well-received by users and management alike.