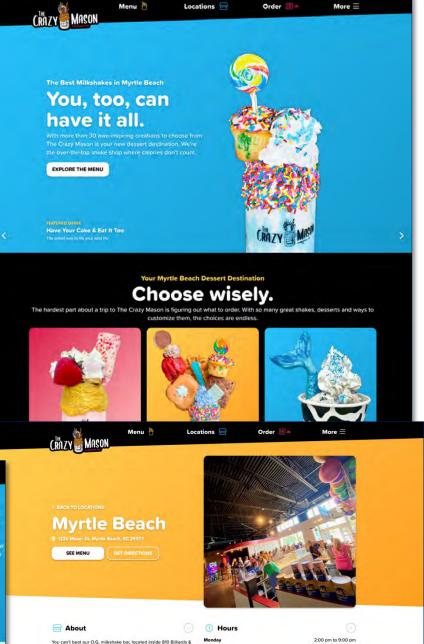

### The Crazy Mason

Website Design & Development www.thecrazymason.com

#### **Project Details**

The Crazy Mason Milkshake Bar is a dessert destination specializing in over-the-top shake creations. Opening amid a pandemic in 2020, this unique concept took off almost immediately with the company quickly outgrowing its original website. Archetype SC was brought in to create a site that matched the artistic flair and off-kilter attitude of The Crazy Mason's brand, while also developing a platform to accommodate the company's rapid growth to multiple locations within the first year. The result is a colorful, quirky website that entices users with mouth-watering photography and delivers a great user experience. The mobile-first design gives customers a way to save orders and present them to staff in order to save time at the counter and cut down on the wait times, which often reach as high as 45-60 minutes.