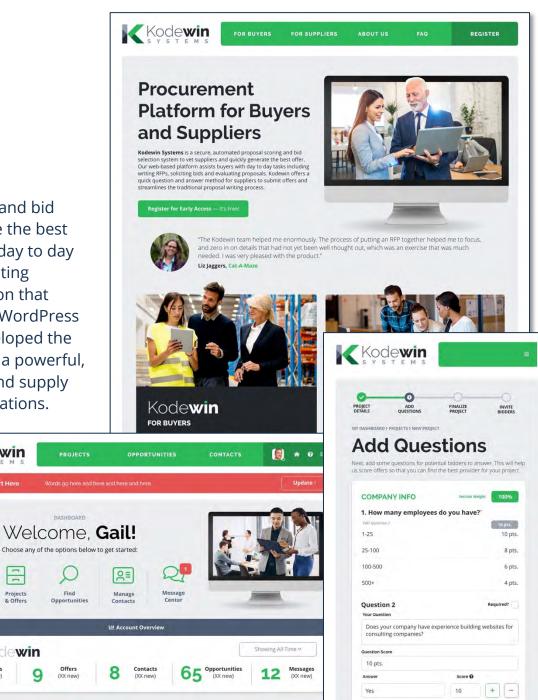

### **Kodewin Systems**

UX Design / Application Development www.kodewin.com

#### **Project Details**

**Kodewin Systems** is an automated proposal scoring and bid selection system to vet suppliers and quickly generate the best offer. This web-based application assists buyers with day to day tasks including writing RFPs, soliciting bids and evaluating proposals. Working from a partially-finished application that consisted of custom development upon a third-party WordPress plugin, the Archetype SC team redesigned and redeveloped the Kodewin app using React and Node.js. The result was a powerful, user-friendly and lightning-fast application for RFPs and supply chain management that vastly exceeded client expectations.

Kodewin

L Suppliers

+ -

0

Add New Question +

No

Messages