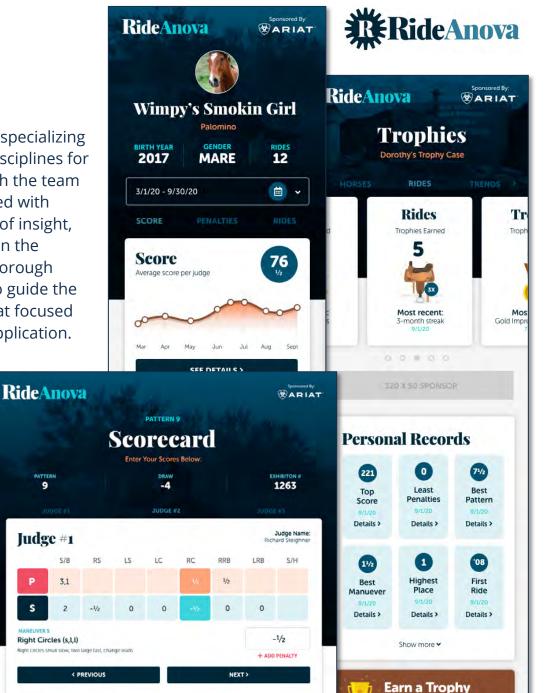

### RideAnova

UX/UI Consulting, Prototyping & Branding

### **Project Details**

**RideAnova** is a startup company in the equestrian space, specializing in providing scoring and analysis of rides in competitive disciplines for the National Reining Horse Association. Upon meeting with the team behind this innovative application, Archetype SC was tasked with creating a name and branding to represent the principles of insight, excellence, accuracy and user-friendliness promoted within the application. In addition, our digital experience team led thorough requirements gathering and the creation of user stories to guide the development of wireframes and interactive prototypes that focused on highlighting importation user interactions within the application.