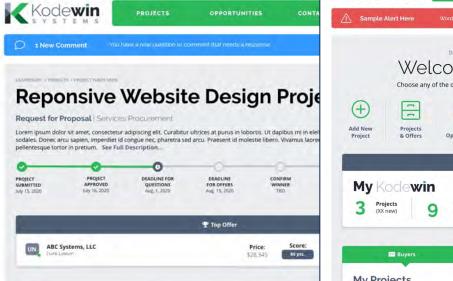

### **Kodewin Systems**

UX Design / Application Development www.kodewin.com

#### **Project Details**

**Kodewin Systems** is an automated proposal scoring and bid selection system to vet suppliers and quickly generate the best offer. This web-based application assists buyers with day to day tasks including writing RFPs, soliciting bids and evaluating proposals. Working from a partially-finished application that consisted of custom development upon a third-party WordPress plugin, the Archetype SC team redesigned and redeveloped the Kodewin app using React and Node.js. The result was a powerful, user-friendly and lightning-fast application for RFPs and supply chain management that vastly exceeded client expectations.

Kodewin

L Suppliers

+ -

0

Add New Question +

No

Messages