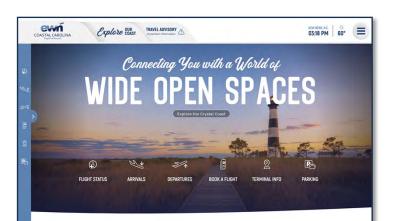

# Coastal Carolina Regional Airport

Website Development www.flyewn.com

#### **Project Details**

Located in New Bern, N.C., with access to the Outer Banks, Crystal Coast, National Seashores, EWN is a small, growing regional airport. Wanting to focus on highlighting the allure of the area around it, Archetype SC developed a site that showed off the beauty of these destinations while also delivering on the usability and functionality travelers expect. The resulting FlyEWN.com featured a clean, modern design focusing on mobile responsiveness and ease of use.