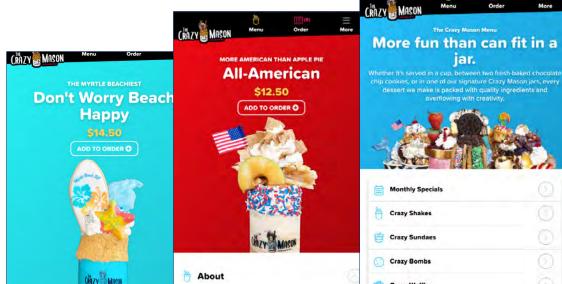

### The Crazy Mason

Website Design & Development www.thecrazymason.com

#### **Project Details**

The Crazy Mason Milkshake Bar is a dessert destination specializing in over-the-top shake creations. Opening amid a pandemic in 2020, this unique concept took off almost immediately with the company quickly outgrowing its original website. Archetype SC was brought in to create a site that matched the artistic flair and off-kilter attitude of The Crazy Mason's brand, while also developing a platform to accommodate the company's rapid growth to multiple locations within the first year. The result is a colorful, quirky website that entices users with mouth-watering photography and delivers a great user experience. The mobile-first design gives customers a way to save orders and present them to staff in order to save time at the counter and cut down on the wait times, which often reach as high as 45-60 minutes.