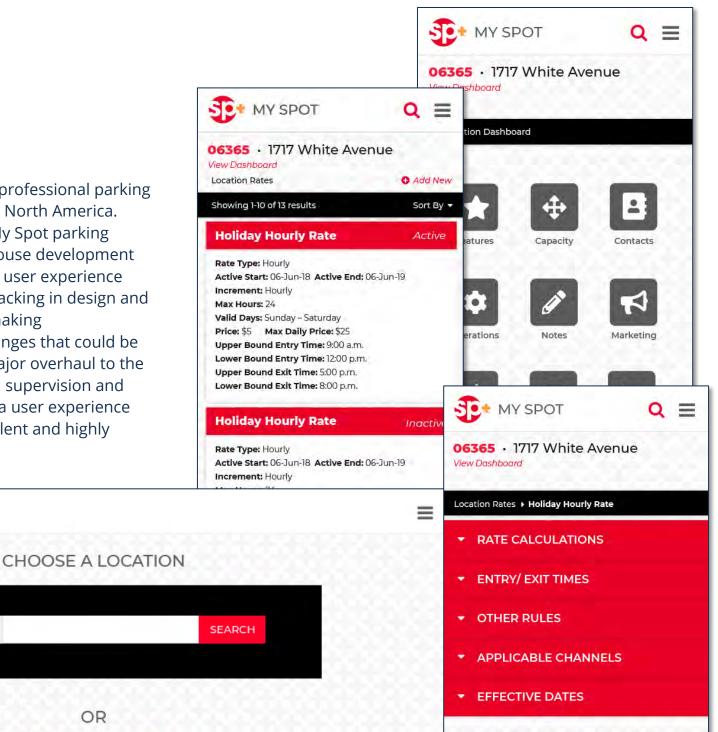

### **SP+ My Spot**

UX Consulting / Prototyping www.portal.spplus.com

### **Project Details**

MY SPOT

SP Plus is the leading provider of professional parking management services throughout North America. When it came to developing the My Spot parking application, the client had an in-house development team but lacked expertise around user experience design. Existing prototypes were lacking in design and usability. Critical to success was making recommendations and design changes that could be quickly implemented without a major overhaul to the application. Working with minimal supervision and direction, Archetype SC delivered a user experience design that the client saw as excellent and highly feasible to implement.