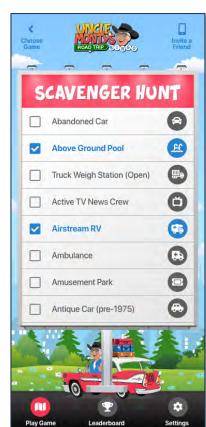

## **Uncle Monty's Road Trip Bingo**

Mobile Application Design & Development http://tinyurl.com/unclemontysbingo

### **Project Details**

**Uncle Monty's Road Trip Bingo** is a modern take on a timeless classic. This fun family game for iOS and Android mobile devices takes users on a scavenger hunt for items commonly found on road trips. Starting as a simple concept dreamed up by our client, Archetype SC brought this vision to life with fun, friendly visuals and an intuitive UI to compliment the well-known experience of playing BINGO with a twist.