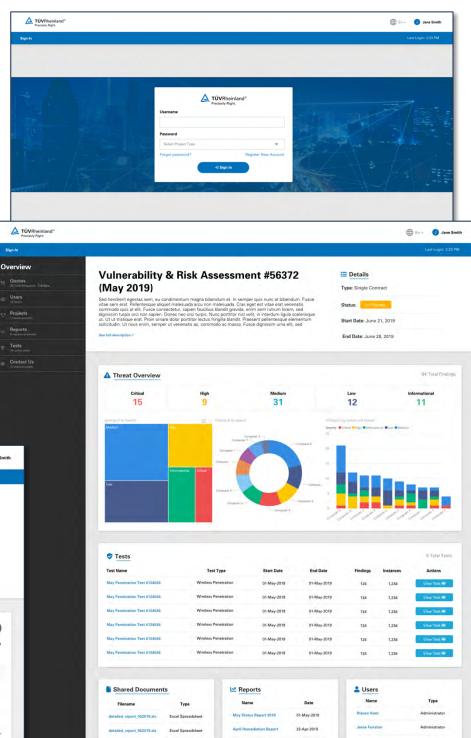

### **TUV Rheinland**

UX Design / Application Development www.tuvopensky.com

#### **Project Details**

TUV Rheinland OpenSky offers one of the most advanced and integrated portfolios of security solutions and services for connected devices, platforms and Internet of Things (IoT) technology. The company sought to create cybersecurity testing portal that would streamline its ability to perform security testing for clients. Archetype SC stepped in to design, code and create an intuitive platform for this web-based application that was easy to use for TUV testing staff and which made it easy to communicate results and share testing reports with TUV's clients.