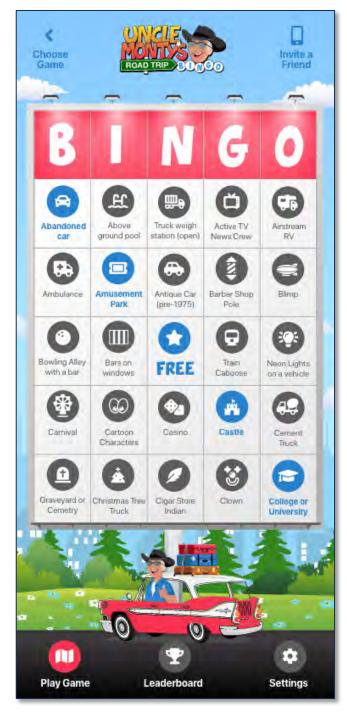

## **Uncle Monty's Road Trip Bingo**

Mobile Application Design & Development http://tinyurl.com/unclemontysbingo

### **Project Details**

**Uncle Monty's Road Trip Bingo** is a modern take on a timeless classic. This fun family game for iOS and Android mobile devices takes users on a scavenger hunt for items commonly found on road trips. Starting as a simple concept dreamed up by our client, Archetype SC brought this vision to life with fun, friendly visuals and an intuitive UI to compliment the well-known experience of playing BINGO with a twist.