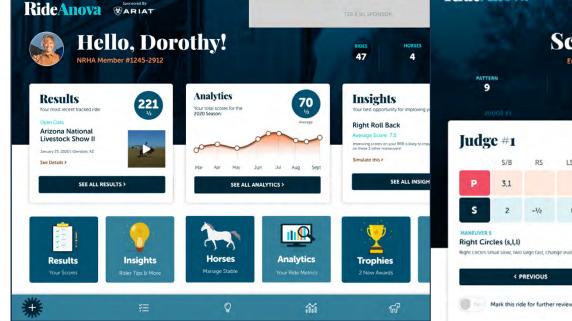

### RideAnova

UX/UI Consulting, Prototyping & Branding

### **Project Details**

**RideAnova** is a startup company in the equestrian space, specializing in providing scoring and analysis of rides in competitive disciplines for the National Reining Horse Association. Upon meeting with the team behind this innovative application, Archetype SC was tasked with creating a name and branding to represent the principles of insight, excellence, accuracy and user-friendliness promoted within the application. In addition, our digital experience team led thorough requirements gathering and the creation of user stories to guide the development of wireframes and interactive prototypes that focused on highlighting importation user interactions within the application.

Improve your best pattern by +1 to unlock the **Perfect 10** trophy