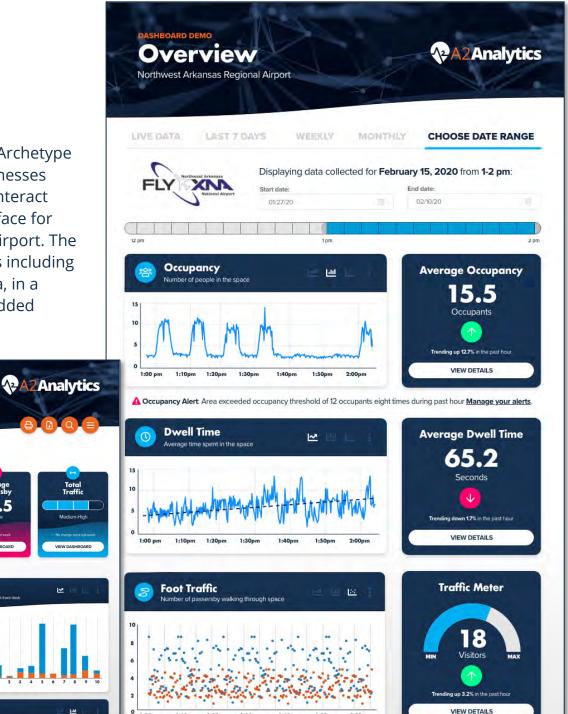

### **A2** Analytics

Data Visualization www.a2-anlytics.com

ArchetypeS

Dashboards

Occupancy

Overview

O Dwell Time
 Passersby

Reports

Alerts

All Reports

Manage Alerts

☆ Favorites

### **Project Details**

**A2 Analytics** is a technology solution developed by Archetype SC that uses location-based tracking to provide businesses with an in-depth view of how customers move and interact with real-world spaces. Shown here is the user interface for reporting on an A2 Analytics implementation at an airport. The dashboard design concept displays common metrics including occupancy, dwell time and total traffic within an area, in a dynamic and user-friendly way using PowerBI embedded visualizations.

146

CHOOSE DATE RANGE

Average Productivi

56

Average

64.5

**Dwell Time** 

Productivity

Overview

18.4

Northwest Arkansas Regional Airport