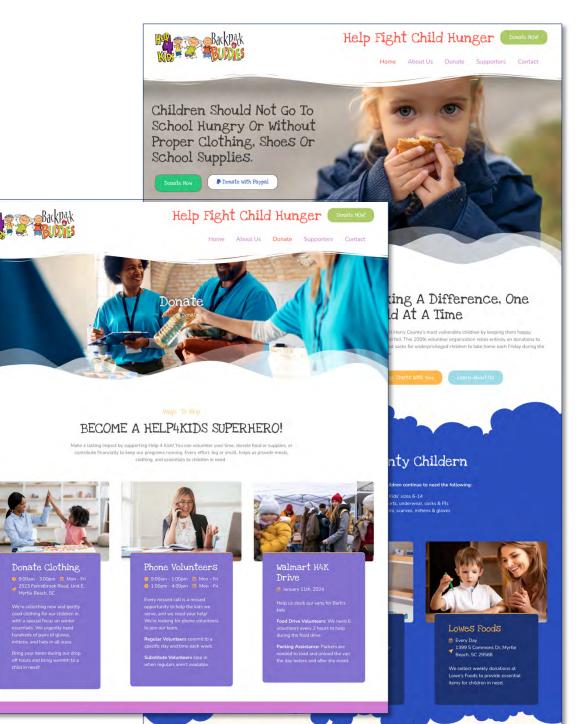

## Help 4 Kids

Website Design, Development & Integrations www.help4kidssc.com

#### **Project Details**

Help 4 Kids is a nonprofit organization dedicated to feeding and supporting foodinsecure children in South Carolina. As the organization expanded its reach, its website struggled to effectively communicate its mission, organize vital information, and streamline the donation process. Archetype SC was brought in to **restructure and** enhance the site's content, making it easier for visitors to understand the organization's impact and find ways to get involved. The result is a **clean, well-organized platform** that prioritizes clarity and engagement, with intuitive navigation, impactful storytelling, and a seamless integrated donation system to drive contributions. The redesigned site ensures that supporters can guickly access resources, learn about volunteer opportunities, and donate effortlessly, empowering Help 4 Kids to make an even greater impact in the community.