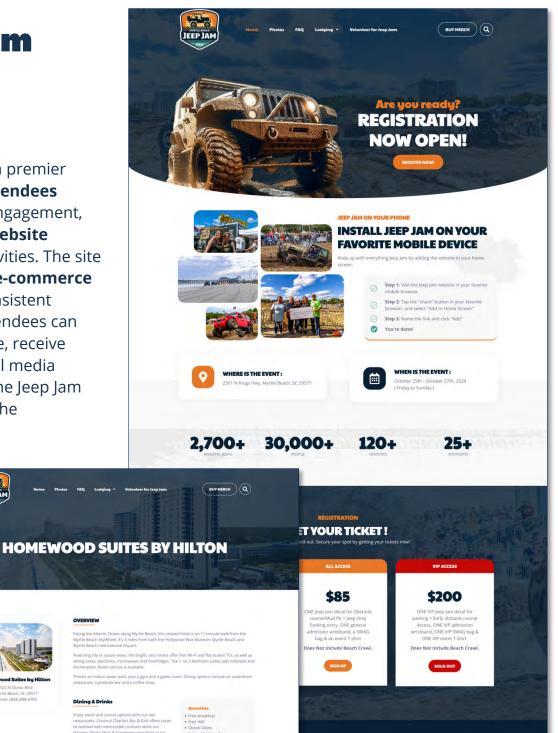

#### **Project Details**

**GENERAL QUESTIONS** 

The **Myrtle Beach Jeep Jam** has rapidly grown into a premier event for Jeep enthusiasts, attracting over **25,000 attendees annually**. To support this expansion and enhance engagement, the event's digital presence was reimagined with a **website serving as the central hub** for all event-related activities. The site seamlessly integrates with the **official mobile app, e-commerce platform, and social media channels**, ensuring consistent branding and real-time information distribution. Attendees can easily access event schedules, purchase merchandise, receive push notifications, and stay connected through social media updates. This cohesive digital ecosystem enhances the Jeep Jam experience, driving participation and strengthening the community of Jeep enthusiasts year after year.

BUY MERCH Q

**STILL HAVE A QUESTIONS?** 

**FREQUENTLY ASKED QUESTIONS** 