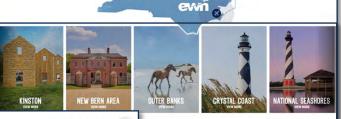

# Coastal Carolina Regional Airport

Website Development www.flyewn.com

#### **Project Details**

Located in New Bern, N.C., with access to the Outer Banks, Crystal Coast, National Seashores, EWN is a small, growing regional airport. Wanting to focus on highlighting the allure of the area around it, Archetype SC developed a site that showed off the beauty of these destinations while also delivering on the usability and functionality travelers expect. The resulting FlyEWN.com featured a clean, modern design focusing on mobile responsiveness and ease of use.